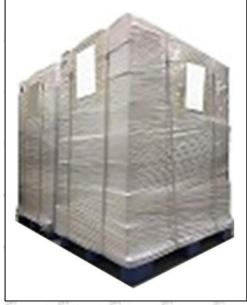

**Pallet Shipping:** Use fumigation free and recycling trays that meet export requirements, and use white wrapping protective film to wrap and bind with cable ties for the outside, such as picture No. 4, Also, the products can be packaged according to customers' requirements.

### International express packaging:

Pic No.3

**Pallet Shipping:** Use pallet that meet export requirements, and use white wrapping protective film to wrap and bind with cable ties