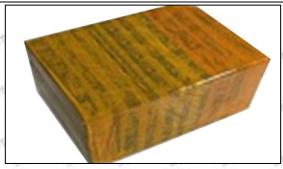

### 3.7.F00VC01384 Valve Assembly's Packing

**Domestic express packaging:** Usually wrapped in waterproof scotch tape, such as picture No.2.

**International express packaging:** Wrapped with waterproof yellow tape After wrapping the black protective film, such as picture No. 3.

Email: <u>ruby@shumatt.com</u> Website: <u>www.shumatt.com</u>

Pic No.1 **Domestic express packaging:**Wrapped by Transparent tape

Pic No.2