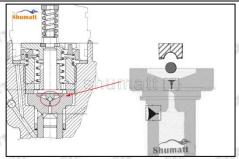

### 2.1.F00VC01384 Injector Valve Assembly's Installation Precautions

- (1) Clean the injector valve assembly in an ultrasonic cleaner for 3-5 minutes before installation, so as to make the stains, dust, rust-proof oil oxides, paraffin base, naphthenic base, intermediate base, salt, lead naphthenate, zinc naphthenate, sodium petroleum sulfonate, barium petroleum sulfonate, calcium petroleum sulfonate, tallow diamine trioleate, rosinamine on the surface of the valve assembly fall off.
- (2) Use compressed air to clean the cleaning fluid attached to the surface of the valve assembly after cleaning, and clean it up to the standard of use, as below
- (3) When installing the valve stem, make sure that the valve stem and the bonnet must ensure that the valve stem can move smoothly in it. as below

Mob/Whatsapp: +86 13410541523 Tel: +8675523215133

Email: <u>ruby@shumatt.com</u> Website: <u>www.shumatt.com</u>

(4) When installing the valve stem, make sure that the valve stem and the bonnet must ensure that the valve stem can move smoothly in it. as below

If the injector steel ball and the ball seat are not installed in accordance with the standard, it may cause serious damage to the injector valve assembly