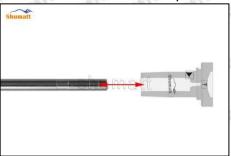

### 2.1.F00VC01384 Injector Valve Assembly's Installation Precautions

- (1) Clean the injector valve assembly in an ultrasonic cleaner for 3-5 minutes before installation, so as to make the stains, dust, rust-proof oil oxides, paraffin base, naphthenic base, intermediate base, salt, lead naphthenate, zinc naphthenate, sodium petroleum sulfonate, barium petroleum sulfonate, calcium petroleum sulfonate, tallow diamine trioleate, rosinamine on the surface of the valve assembly fall off.
- (2) Use compressed air to clean the cleaning fluid attached to the surface of the valve assembly after cleaning, and clean it up to the standard of use, as below
- (3) When installing the valve stem, make sure that the valve stem and the bonnet must ensure that the valve stem can move smoothly in it. as below

Mob/Whatsapp: +86 13410541523 Tel: +8675523215133

Email: <u>ruby@shumatt.com</u> Website: <u>www.shumatt.com</u>

(4) When installing the valve stem, make sure that the valve stem and the bonnet must ensure that the valve stem can move smoothly in it. as below