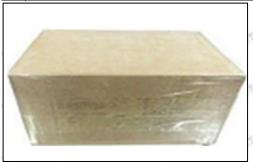

### 3.7.F00VC01384 Valve Assembly's Packing

**Domestic express packaging:** Usually wrapped in waterproof scotch tape, such as picture No.2.

**International express packaging:** Wrapped with waterproof yellow tape After wrapping the black protective film, such as picture No. 3.

Email: <u>ruby@shumatt.com</u> Website: <u>www.shumatt.com</u>

Pic No.1 **Domestic express packaging:**Wrapped by Transparent tape

Pic No.2