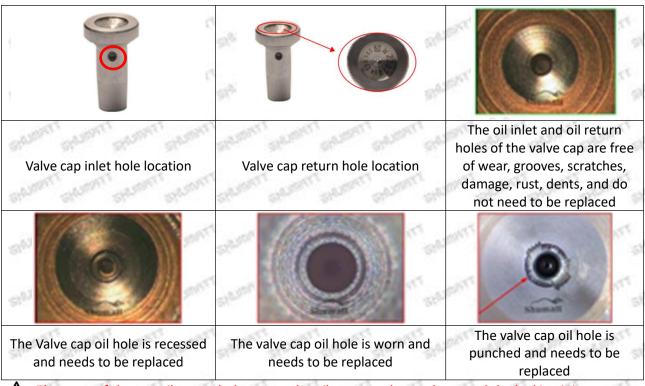

### (1) Valve Cap

Under the microscope, magnify 20 times to check that the oil inlet hole of the valve cap and the oil return hole of the bonnet are not worn, grooved, scratched, damaged, rusted or dented.

⚠ The wear of the top oil return hole causes the oil return to be too large and the leaking injector cannot inject oil

⚠ The side inlet hole is blocked causing the injector to establish the pressure chamber and the injector to function normally

Mob/Whatsapp: +86 13410541523 Tel: +8675523215133

Email: <u>ruby@shumatt.com</u> Website: <u>www.shumatt.com</u>

A Wear of the ca

Wear of the cap cavity can cause the injector to work properly when the injector is badly delayed.