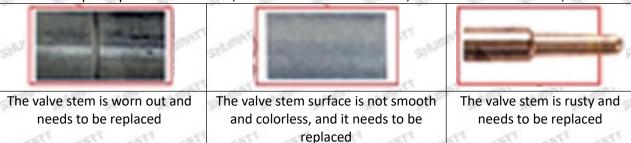

#### (2) Valve Rod

Microscope amplification 20 times, check the valve rod for wear, not smooth surface color, rust

⚠ The excessive clearance between the stem wear and the housing and between the cap causes an injector delay

**A** The valve stem lag will cause the injector to start the solenoid to start, and the oil needle can not return quickly after the nozzle is opened

• Check the injector components before replacing the injector valve assembly according following the injector service manual to avoid further damage to the injector valve assembly.